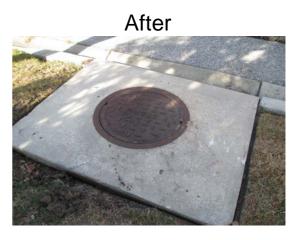

Repaired (9) catch basin lids and sinkholes. Handseeded for erosion control.

| 2014-549 / Woodbridge Subdivision | Labor<br>Hours | Labor<br>Cost | Equipment<br>Cost | Material<br>Cost | Contractor<br>Cost | Indirect<br>Labor | Total Cost |
|-----------------------------------|----------------|---------------|-------------------|------------------|--------------------|-------------------|------------|
| ALIDIT / Audit Project            | 0.5            | \$10.23       | \$0.00            | \$0.00           | \$0.00             | \$6.62            | \$16.85    |
| AUDIT / Audit Project             |                |               |                   |                  |                    |                   |            |
| CBREP / Catch basin - repaired    | 30.0           | \$654.00      | \$119.35          | \$115.61         | \$0.00             | \$433.50          | \$1,322.46 |
| ERCON / Erosion control           | 18.0           | \$392.40      | \$21.72           | \$62.35          | \$0.00             | \$260.10          | \$736.57   |
| HAUL / Hauling                    | 22.0           | \$473.34      | \$235.40          | \$148.49         | \$0.00             | \$317.24          | \$1,174.47 |
| ONJV / Onsite Job Visit           | 17.0           | \$544.02      | \$61.54           | \$52.56          | \$0.00             | \$378.55          | \$1,036.67 |
| PRRECON / Project Reconnaissance  | 3.0            | \$99.54       | \$10.86           | \$17.52          | \$0.00             | \$73.41           | \$201.33   |
| 2014-549 / Woodbridge Subdivision | 90.5           | \$2,173.53    | <b>\$448.87</b>   | \$396.53         | \$0.00             | \$1,469.42        | \$4,488.34 |
| Sub Total                         |                |               |                   |                  |                    |                   |            |
|                                   |                |               |                   |                  |                    |                   |            |
|                                   |                |               |                   |                  |                    |                   |            |
| Grand Total                       | 90.5           | \$2,173.53    | \$448.87          | \$396.53         | \$0.00             | \$1,469.42        | \$4,488.34 |

**Activity:** Routine/Preventive Maintenance

**Completion:** Nov-13