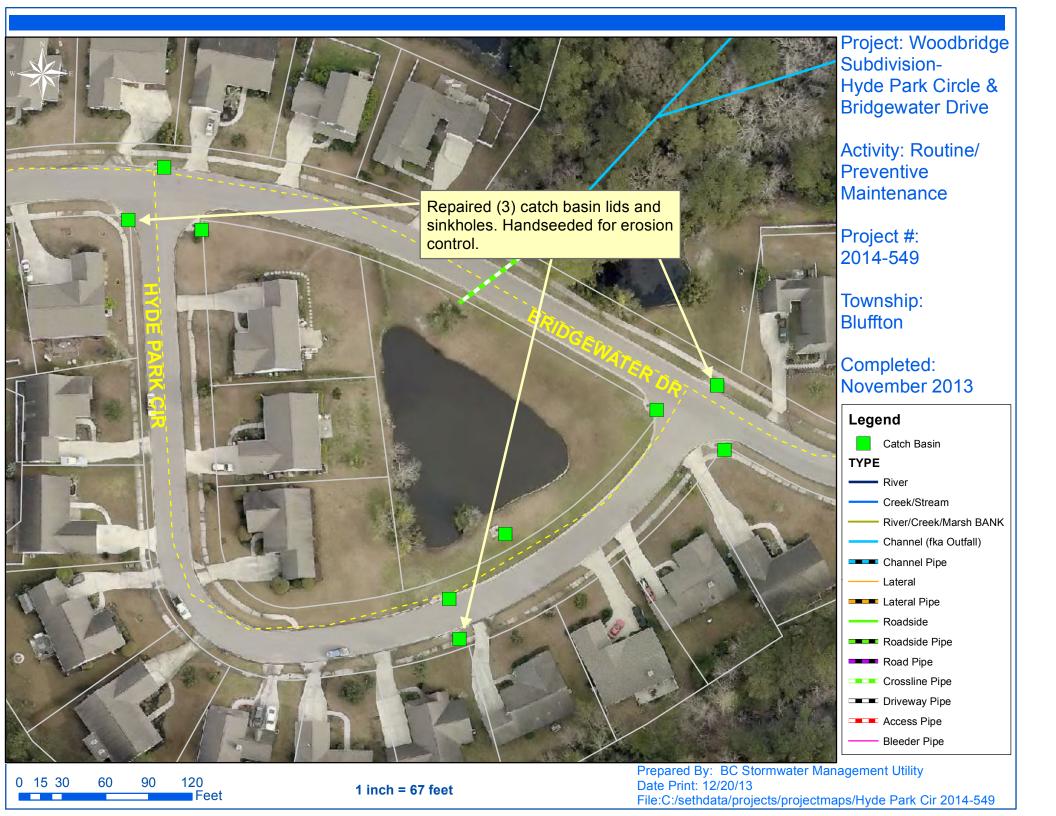

## Beaufort County Public Works Stormwater Infrastructure

Project Summary

**Project Summary:** Woodbridge Subdivision - Knightsbridge Road, Parkside Drive, Hyde Park Circle and

Bridgewater Drive

**Narrative Description of Project:** 

Repaired (9) catch basin lids and sinkholes. Handseeded for erosion control.

| 2014-549 / Woodbridge Subdivision | Labor<br>Hours | Labor<br>Cost | Equipment<br>Cost | Material<br>Cost | Contractor<br>Cost | Indirect<br>Labor | Total Cost |
|-----------------------------------|----------------|---------------|-------------------|------------------|--------------------|-------------------|------------|
| ALIDIT / Audit Project            | 0.5            | \$10.23       | \$0.00            | \$0.00           | \$0.00             | \$6.62            | \$16.85    |
| AUDIT / Audit Project             |                |               |                   |                  |                    |                   |            |
| CBREP / Catch basin - repaired    | 30.0           | \$654.00      | \$119.35          | \$115.61         | \$0.00             | \$433.50          | \$1,322.46 |
| ERCON / Erosion control           | 18.0           | \$392.40      | \$21.72           | \$62.35          | \$0.00             | \$260.10          | \$736.57   |
| HAUL / Hauling                    | 22.0           | \$473.34      | \$235.40          | \$148.49         | \$0.00             | \$317.24          | \$1,174.47 |
| ONJV / Onsite Job Visit           | 17.0           | \$544.02      | \$61.54           | \$52.56          | \$0.00             | \$378.55          | \$1,036.67 |
| PRRECON / Project Reconnaissance  | 3.0            | \$99.54       | \$10.86           | \$17.52          | \$0.00             | \$73.41           | \$201.33   |
| 2014-549 / Woodbridge Subdivision | 90.5           | \$2,173.53    | <b>\$448.87</b>   | \$396.53         | \$0.00             | \$1,469.42        | \$4,488.34 |
| Sub Total                         |                |               |                   |                  |                    |                   |            |
|                                   |                |               |                   |                  |                    |                   |            |
|                                   |                |               |                   |                  |                    |                   |            |
| Grand Total                       | 90.5           | \$2,173.53    | \$448.87          | \$396.53         | \$0.00             | \$1,469.42        | \$4,488.34 |

**Activity:** Routine/Preventive Maintenance

**Completion:** Nov-13