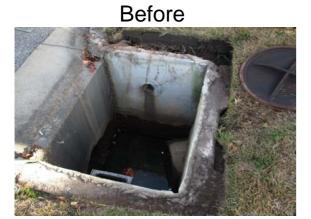

Repaired (9) catch basin lids and sinkholes. Handseeded for erosion control.

| 2014-549 / Woodbridge Subdivision | Labor<br>Hours | Labor<br>Cost | Equipment<br>Cost | Material<br>Cost | Contractor<br>Cost | Indirect<br>Labor | Total Cost |
|-----------------------------------|----------------|---------------|-------------------|------------------|--------------------|-------------------|------------|
| ALIDIT / Audit Project            | 0.5            | \$10.23       | \$0.00            | \$0.00           | \$0.00             | \$6.62            | \$16.85    |
| AUDIT / Audit Project             |                |               |                   |                  |                    |                   |            |
| CBREP / Catch basin - repaired    | 30.0           | \$654.00      | \$119.35          | \$115.61         | \$0.00             | \$433.50          | \$1,322.46 |
| ERCON / Erosion control           | 18.0           | \$392.40      | \$21.72           | \$62.35          | \$0.00             | \$260.10          | \$736.57   |
| HAUL / Hauling                    | 22.0           | \$473.34      | \$235.40          | \$148.49         | \$0.00             | \$317.24          | \$1,174.47 |
| ONJV / Onsite Job Visit           | 17.0           | \$544.02      | \$61.54           | \$52.56          | \$0.00             | \$378.55          | \$1,036.67 |
| PRRECON / Project Reconnaissance  | 3.0            | \$99.54       | \$10.86           | \$17.52          | \$0.00             | \$73.41           | \$201.33   |
| 2014-549 / Woodbridge Subdivision | 90.5           | \$2,173.53    | <b>\$448.87</b>   | \$396.53         | \$0.00             | \$1,469.42        | \$4,488.34 |
| Sub Total                         |                |               |                   |                  |                    |                   |            |
|                                   |                |               |                   |                  |                    |                   |            |
|                                   |                |               |                   |                  |                    |                   |            |
| Grand Total                       | 90.5           | \$2,173.53    | \$448.87          | \$396.53         | \$0.00             | \$1,469.42        | \$4,488.34 |

**Activity:** Routine/Preventive Maintenance

**Completion:** Nov-13