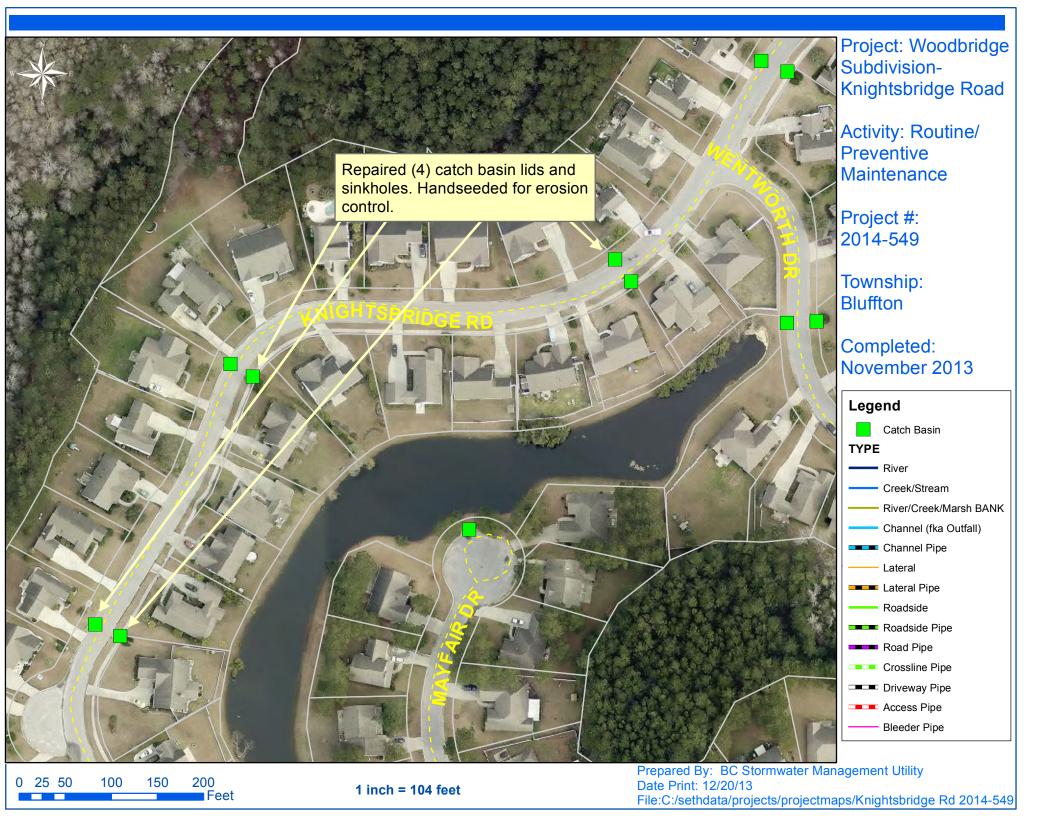

## Beaufort County Public Works Stormwater Infrastructure

Project Summary

**Project Summary:** Woodbridge Subdivision - Knightsbridge Road, Parkside Drive, Hyde Park Circle and

Bridgewater Drive

**Narrative Description of Project:** 

Repaired (9) catch basin lids and sinkholes. Handseeded for erosion control.

| 2014-549 / Woodbridge Subdivision | Labor<br>Hours | Labor<br>Cost | Equipment<br>Cost | Material<br>Cost | Contractor<br>Cost | Indirect<br>Labor | Total Cost |
|-----------------------------------|----------------|---------------|-------------------|------------------|--------------------|-------------------|------------|
| ALIDIT / Audit Project            | 0.5            | \$10.23       | \$0.00            | \$0.00           | \$0.00             | \$6.62            | \$16.85    |
| AUDIT / Audit Project             |                |               |                   |                  |                    |                   |            |
| CBREP / Catch basin - repaired    | 30.0           | \$654.00      | \$119.35          | \$115.61         | \$0.00             | \$433.50          | \$1,322.46 |
| ERCON / Erosion control           | 18.0           | \$392.40      | \$21.72           | \$62.35          | \$0.00             | \$260.10          | \$736.57   |
| HAUL / Hauling                    | 22.0           | \$473.34      | \$235.40          | \$148.49         | \$0.00             | \$317.24          | \$1,174.47 |
| ONJV / Onsite Job Visit           | 17.0           | \$544.02      | \$61.54           | \$52.56          | \$0.00             | \$378.55          | \$1,036.67 |
| PRRECON / Project Reconnaissance  | 3.0            | \$99.54       | \$10.86           | \$17.52          | \$0.00             | \$73.41           | \$201.33   |
| 2014-549 / Woodbridge Subdivision | 90.5           | \$2,173.53    | <b>\$448.87</b>   | \$396.53         | \$0.00             | \$1,469.42        | \$4,488.34 |
| Sub Total                         |                |               |                   |                  |                    |                   |            |
|                                   |                |               |                   |                  |                    |                   |            |
|                                   |                |               |                   |                  |                    |                   |            |
| Grand Total                       | 90.5           | \$2,173.53    | \$448.87          | \$396.53         | \$0.00             | \$1,469.42        | \$4,488.34 |

**Activity:** Routine/Preventive Maintenance

**Completion:** Nov-13