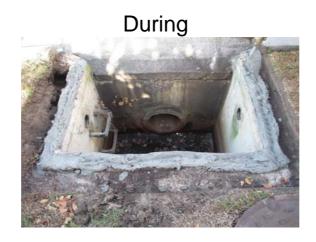

Repaired (9) catch basin lids and sinkholes. Handseeded for erosion control.

| 2014-549 / Woodbridge Subdivision | Labor<br>Hours | Labor<br>Cost | Equipment<br>Cost | Material<br>Cost | Contractor<br>Cost | Indirect<br>Labor | Total Cost |
|-----------------------------------|----------------|---------------|-------------------|------------------|--------------------|-------------------|------------|
| ALIDIT / Audit Project            | 0.5            | \$10.23       | \$0.00            | \$0.00           | \$0.00             | \$6.62            | \$16.85    |
| AUDIT / Audit Project             |                |               |                   |                  |                    |                   |            |
| CBREP / Catch basin - repaired    | 30.0           | \$654.00      | \$119.35          | \$115.61         | \$0.00             | \$433.50          | \$1,322.46 |
| ERCON / Erosion control           | 18.0           | \$392.40      | \$21.72           | \$62.35          | \$0.00             | \$260.10          | \$736.57   |
| HAUL / Hauling                    | 22.0           | \$473.34      | \$235.40          | \$148.49         | \$0.00             | \$317.24          | \$1,174.47 |
| ONJV / Onsite Job Visit           | 17.0           | \$544.02      | \$61.54           | \$52.56          | \$0.00             | \$378.55          | \$1,036.67 |
| PRRECON / Project Reconnaissance  | 3.0            | \$99.54       | \$10.86           | \$17.52          | \$0.00             | \$73.41           | \$201.33   |
| 2014-549 / Woodbridge Subdivision | 90.5           | \$2,173.53    | <b>\$448.87</b>   | \$396.53         | \$0.00             | \$1,469.42        | \$4,488.34 |
| Sub Total                         |                |               |                   |                  |                    |                   |            |
|                                   |                |               |                   |                  |                    |                   |            |
|                                   |                |               |                   |                  |                    |                   |            |
| Grand Total                       | 90.5           | \$2,173.53    | \$448.87          | \$396.53         | \$0.00             | \$1,469.42        | \$4,488.34 |

**Activity:** Routine/Preventive Maintenance

**Completion:** Nov-13