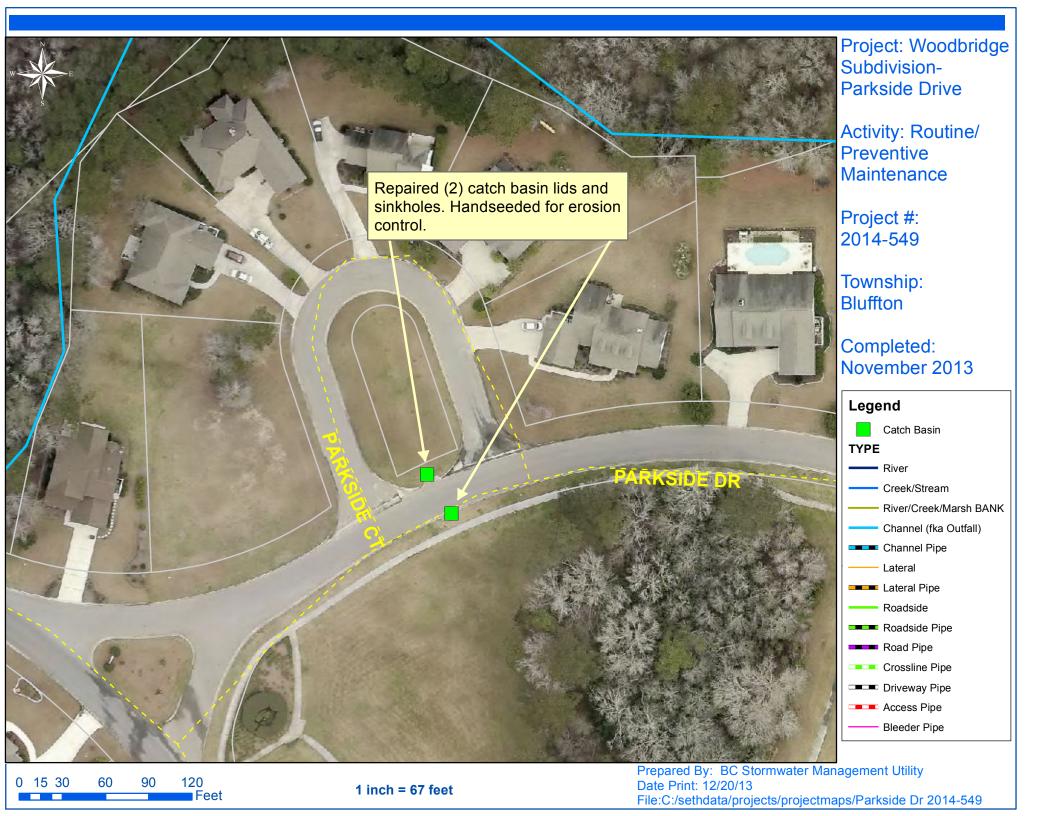

## Beaufort County Public Works Stormwater Infrastructure

Project Summary

**Project Summary:** Woodbridge Subdivision - Knightsbridge Road, Parkside Drive, Hyde Park Circle and

Bridgewater Drive

**Narrative Description of Project:** 

Repaired (9) catch basin lids and sinkholes. Handseeded for erosion control.

| 2014-549 / Woodbridge Subdivision | Labor<br>Hours | Labor<br>Cost | Equipment<br>Cost | Material<br>Cost | Contractor<br>Cost | Indirect<br>Labor | Total Cost |
|-----------------------------------|----------------|---------------|-------------------|------------------|--------------------|-------------------|------------|
| ALIDIT / Audit Project            | 0.5            | \$10.23       | \$0.00            | \$0.00           | \$0.00             | \$6.62            | \$16.85    |
| AUDIT / Audit Project             |                |               |                   |                  |                    |                   |            |
| CBREP / Catch basin - repaired    | 30.0           | \$654.00      | \$119.35          | \$115.61         | \$0.00             | \$433.50          | \$1,322.46 |
| ERCON / Erosion control           | 18.0           | \$392.40      | \$21.72           | \$62.35          | \$0.00             | \$260.10          | \$736.57   |
| HAUL / Hauling                    | 22.0           | \$473.34      | \$235.40          | \$148.49         | \$0.00             | \$317.24          | \$1,174.47 |
| ONJV / Onsite Job Visit           | 17.0           | \$544.02      | \$61.54           | \$52.56          | \$0.00             | \$378.55          | \$1,036.67 |
| PRRECON / Project Reconnaissance  | 3.0            | \$99.54       | \$10.86           | \$17.52          | \$0.00             | \$73.41           | \$201.33   |
| 2014-549 / Woodbridge Subdivision | 90.5           | \$2,173.53    | <b>\$448.87</b>   | \$396.53         | \$0.00             | \$1,469.42        | \$4,488.34 |
| Sub Total                         |                |               |                   |                  |                    |                   |            |
|                                   |                |               |                   |                  |                    |                   |            |
|                                   |                |               |                   |                  |                    |                   |            |
| Grand Total                       | 90.5           | \$2,173.53    | \$448.87          | \$396.53         | \$0.00             | \$1,469.42        | \$4,488.34 |

**Activity:** Routine/Preventive Maintenance

**Completion:** Nov-13